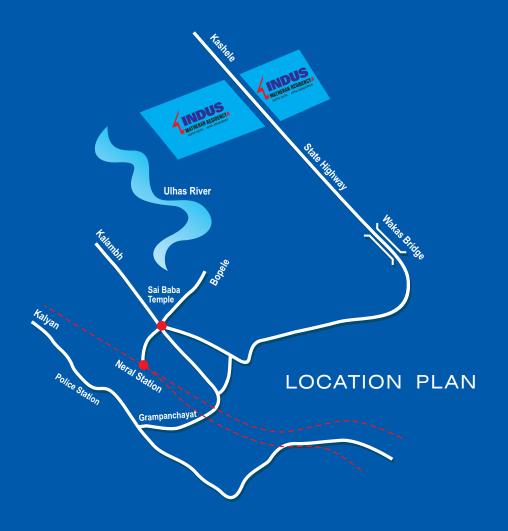

Offering you an opportunity to have your own "Aashiyana" in the heart of Matheran Valley. An "Aashiyana" which is within your budget & enhances your lifestyle.

Indus Matheran Residency is located on Mumbai-Pune state highway at Neral, Karjat, Raigad, Maharashtra & is well connected with Mumbai's lifeline local train as well as bus services with important places.